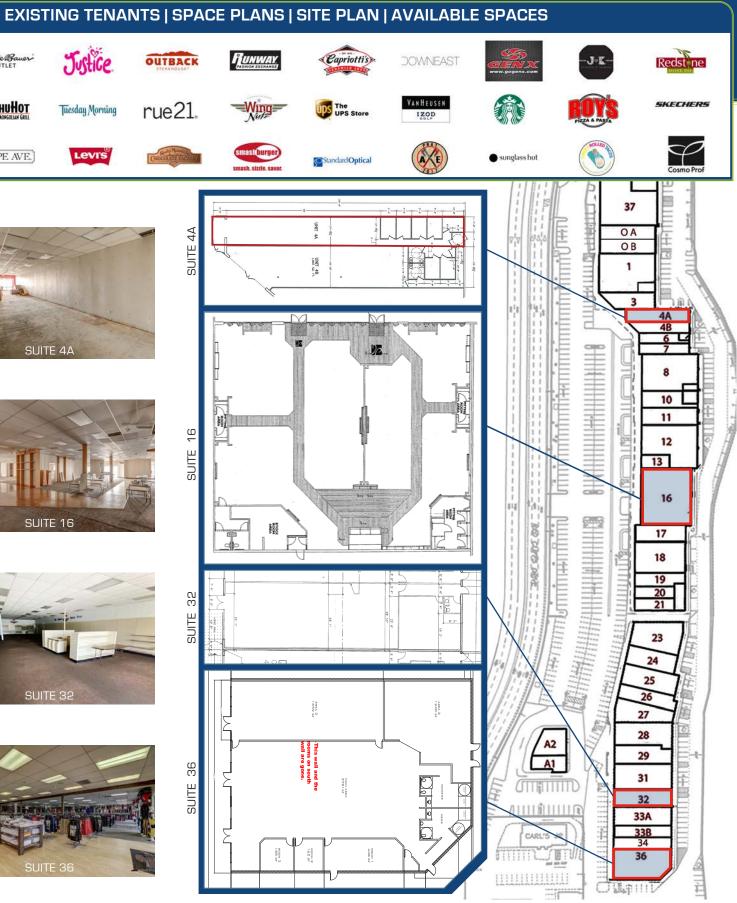

COMMERCIAL • RESIDENTIAL • PROPERTY MANAGEMENT

Shellee Haines

**Principal Broker** 435 - 229 - 2522 135 N 900 E, SUITE 2 St. George, UT 84790 hainesyourway@gmail.com

Marketed Creatively by

- » Suite 4A: 1,837 SF
- » Suite 16: 8,937 SF (Demisable)
- » Suite 32: 2,954 SF
- » Suite 36: 8,134 SF (Demisable)