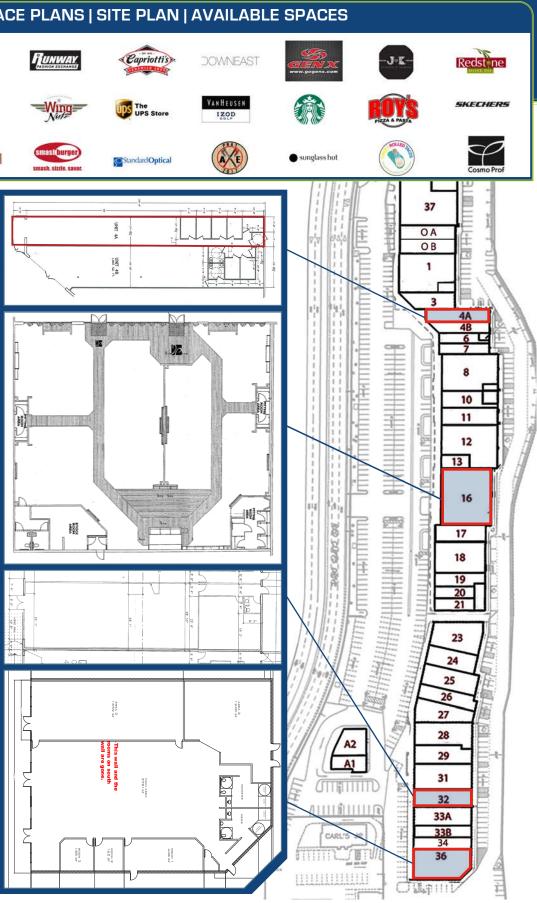

COMMERCIAL • RESIDENTIAL • PROPERTY MANAGEMENT

Shellee Haines

**Principal Broker** 435 - 229 - 2522 135 N 900 E, SUITE 2 St. George, UT 84790 hainesyourway@gmail.com

Marketed Creatively by

- » Suite 4A: 1,837 SF
- » Suite 16: 8,937 SF (Demisable)
- » Suite 32: 2,954 SF
- » Suite 36: 8,134 SF (Demisable)