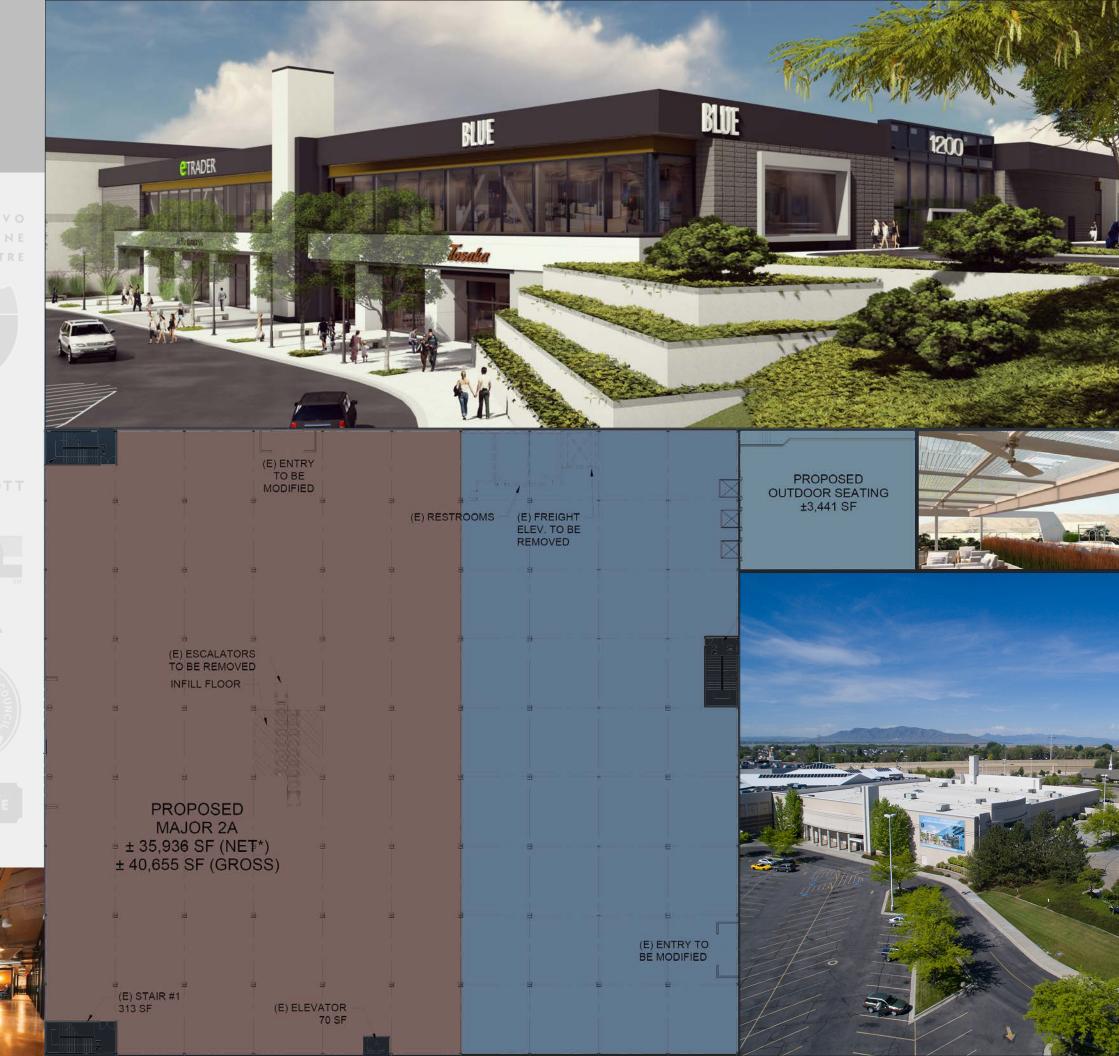

## PROPERTY Information

- » Total Available SF 127,350
- » Upper Floor 61,900 SF available at \$24.50 SF/FS
- » Outdoor Deck Area Potential (3,441 SF)
- » Lower Level 65,450 SF available at \$22.50 SF/FS
- » **Two Story** elaborate office project with Class A finishes, beautiful landscape
- » Building Connected to the Provo Towne Center Mall and Food Court
- » Hotels & Lodging Within Walking Distance
- » Close Proximity to UTA Front Runner/BRT
- » Digital Signage Visible from I 15 (Available to Some Tenants)
- » Interstate 15 (Exit 263) Within a Mile
- » Parking available at 5/1,000
- » Tenant Allowance \$40 PSF
- » Fiber Optic Connectivity
- » Huge Amenity Base
- » Leed Certified Design
- » Opportunity Zone Qualified