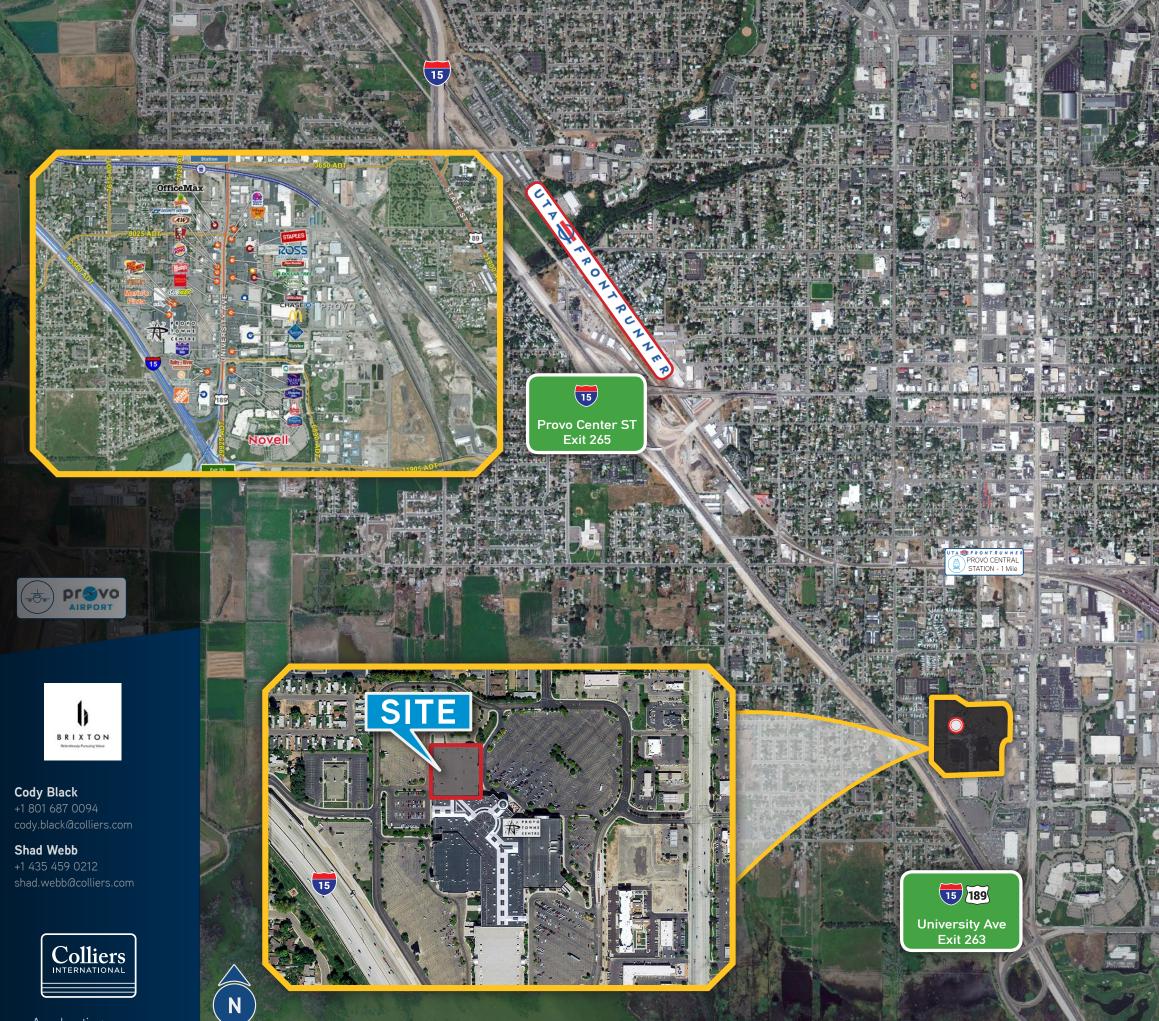

## PROPERTY Information

- » Total Available SF 127,350
- » Upper Floor 61,900 SF available at \$24.50 SF/FS
- » Outdoor Deck Area Potential (3,441 SF)
- » Lower Level 65,450 SF available at \$22.50 SF/FS
- » **Two Story** elaborate office project with Class A finishes, beautiful landscape
- » Building Connected to the Provo Towne Center Mall and Food Court
- » Hotels & Lodging Within Walking Distance
- » Close Proximity to UTA Front Runner/BRT
- » Digital Signage Visible from I 15 (Available to Some Tenants)
- » Interstate 15 (Exit 263) Within a Mile
- » Parking available at 5/1,000
- » Tenant Allowance \$40 PSF
- » Fiber Optic Connectivity
- » Huge Amenity Base
- » Leed Certified Design
- » Opportunity Zone Qualified